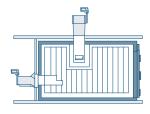

---------------|----------------|---------------|---------------|----------------|
| S2              | 83             | 235           | 365           | up to 50kg     |
| S3              | 118            | 235           | 365           | up to 50kg     |
| S4              | 152            | 235           | 365           | up to 50kg     |
| S5              | 186            | 235           | 365           | up to 50kg     |
| S6              | 220            | 235           | 365           | up to 50kg     |
| S7              | 254            | 235           | 365           | up to 50kg     |
| S8              | 288            | 235           | 365           | up to 50kg     |



# Choose from a variety of locker delivery points

#### **Basement exit**



### Lobby exit



### Combination



# Your choice for a fully customisable self-service system

Provide your customers with 24/7 access to their valuables via an entirely customisable automated safe deposit locker system that is ideal for large-sized locations, including multiple levels: SafeStore Auto Maxi Cargo is the large, fully flexible model from the SafeStore Auto range, offering the next-generation automated technology and advanced customer identification features you expect from this revolutionary system. Ideal for industry with large-volume locker space, it meets your need for a large, high-duty solution that can be customised according to your usage needs and office space.