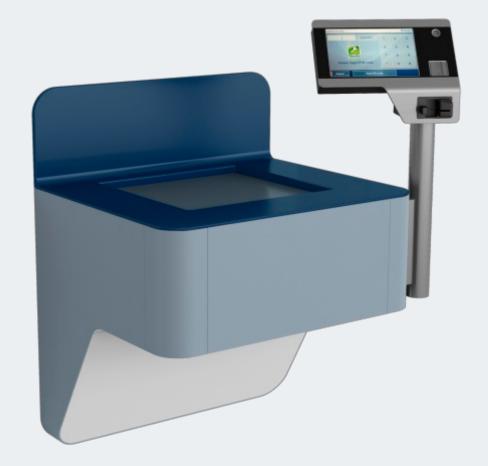

## Gunnebo SafeStore Auto Maxi Cargo

Large capacity for a unique self-service security lockers system

### Large capacity lockers for bulky items

SafeStore Auto Maxi Cargo offers a range of large capacity lockers that are suited to a variety of industries and environments that need large-volume lockers to store bulky

objects. Ranging from 83mm to 288mm height, the locker compartments are also deeper and made to accomodate up to 50kg. You can avoid overloading locker compartments and forestall technical issues via the onboard weighing function. A new motorisation system and a high-performance lift mechanism ensure that the lockers are delivered in no time irrespective of the locker height transported by the robot.