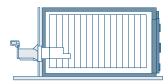

Depth<br>(mm) | Weight<br>(kg) |
|-----------------|----------------|---------------|---------------|----------------|
| S2              | 83             | 235           | 365           | up to 50kg     |
| S3              | 118            | 235           | 365           | up to 50kg     |
| S4              | 152            | 235           | 365           | up to 50kg     |
| S5              | 186            | 235           | 365           | up to 50kg     |
| S6              | 220            | 235           | 365           | up to 50kg     |
| S7              | 254            | 235           | 365           | up to 50kg     |
| S8              | 288            | 235           | 365           | up to 50kg     |



# Choose from a variety of locker delivery points

#### **Basement exit**



### Lobby exit



### Combination



# Your choice for a fully customisable self-service system

Provide your customers with 24/7 access to their valuables via an entirely customisable automated safe deposit locker system that is ideal for large-sized locations, including multiple levels: SafeStore Auto Maxi Cargo is the large, fully flexible model from the SafeStore Auto range, offering the next-generation automated technology and advanced customer identification features you expect from this revolutionary system. Ideal for industry with large-volume locker space, it meets your need for a large, high-duty solution that can be customised according to your usage needs and office space.