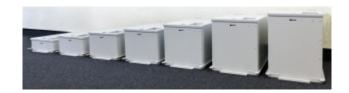

### Large capacity lockers for bulky items

SafeStore Auto Maxi Cargo offers a range of large capacity lockers that are suited to a variety of industries and environments that need large-volume lockers to store bulky

objects. Ranging from 83mm to 288mm height, the locker compartments are also deeper and made to accomodate up to 50kg. You can avoid overloading locker compartments and forestall technical issues via the onboard weighing function. A new motorisation system and a high-performance lift mechanism ensure that the lockers are delivered in no time irrespective of the locker height transported by the robot.

### Choose from large-volume lockers

| Locker<br>Model | Height<br>(mm) | Width<br>(mm) | Depth<br>(mm) | Weight<br>(kg) |
|-----------------|----------------|---------------|---------------|----------------|
| S2              | 83             | 235           | 365           | up to 50kg     |
| S3              | 118            | 235           | 365           | up to 50kg     |
| S4              | 152            | 235           | 365           | up to 50kg     |
| S5              | 186            | 235           | 365           | up to 50kg     |
| S6              | 220            | 235           | 365           | up to 50kg     |
| S7              | 254            | 235           | 365           | up to 50kg     |
| S8              | 288            | 235           | 365           | up to 50kg     |