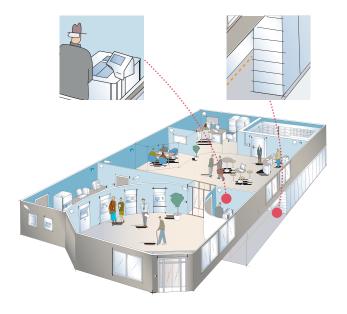

# Choose from a variety of locker delivery points

#### **Basement exit**

### Lobby exit

### Combination