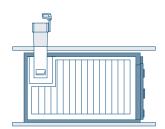

eight<br>(kg) |
|-----------------|----------------|---------------|---------------|----------------|
| S2              | 83             | 235           | 365           | up to 50kg     |
| S3              | 118            | 235           | 365           | up to 50kg     |
| S4              | 152            | 235           | 365           | up to 50kg     |
| S5              | 186            | 235           | 365           | up to 50kg     |
| S6              | 220            | 235           | 365           | up to 50kg     |
| S7              | 254            | 235           | 365           | up to 50kg     |
| S8              | 288            | 235           | 365           | up to 50kg     |



# Choose from a variety of locker delivery points

#### **Basement exit**



### Lobby exit



### Combination



# Your choice for a fully customisable self-service system

Provide your customers with 24/7 access to their valuables via an entirely customisable automated safe deposit locker system that is ideal for large-sized locations, including multiple levels: SafeStore Auto Maxi Cargo is the large, fully flexible model from the SafeStore Auto range, offering the next-generation automated technology and advanced customer identification features you expect from this revolutionary system. Ideal for industry with large-volume locker space, it meets your need for a large, high-duty solution that can be customised according to your usage needs and office space.